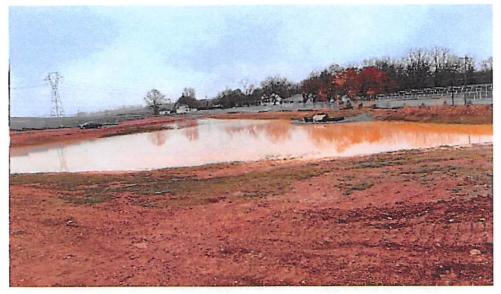

## Pond 14

Pond 14's outlet was blocked to avoid water onto Kabletown Rd.

Figure 7 – Retained water in Pond 14