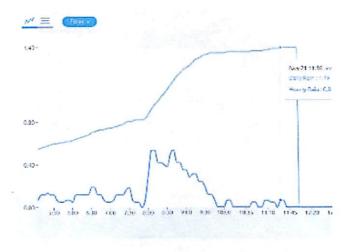

## November 22<sup>nd</sup> rain event WW, was expected in Charles Town, WV

| 17.        | 1       | 1+1         |         | -• 1            | tere cost executed and             |
|------------|---------|-------------|---------|-----------------|------------------------------------|
| **         | -       | .191        | • 4     | + c             | loca interf more in his            |
| 12         | -       | <b>1</b> 22 | é       | × 2             | the that the street shirtless      |
| ::         | ÷       |             | 215     | N 2             | 1110 11011 1004 32100 51115pory    |
| 21         | ÷       | .14         |         | <b>N</b> U      | fore share and the send these      |
| 23         | -       | .03         | 11      | 10              | ties duos mad essent diera         |
| 24         | -       | .0          | 23      | N 2             | 1115 LIVES (0.04, 3213/5 EESISTON) |
| 11         |         | .8          | 11      | - 9             | 1119 LIPIT (004, 3210.0 2010004)   |
| \$1        | -       |             | **      | **              | THE REAL PARTY POWER POWER         |
| r.         | 1       | -1          | 52      |                 | step ignes with second purse       |
| ξi,        | -       | .0          | 53      | ~ 0             | ברנונה הניכבה חבור בסומי במונה     |
| <b>r</b> . |         |             | 52      |                 | tree into ectors equito            |
| 4          |         | 3r          | = 1     | <b>→</b> E      | laterrist events Hp.               |
| 21         |         | æ           | 11      | → c             | base many events and               |
| 12         | -       | 1.          | 11      | -+ C            | 1003 ILD1 829512 313 *             |
|            | 1       | 1*          | 1       | -++             | less trait stendadated             |
| 75         | <b></b> | x           | 1.0     | c               | DAVA LED A MARKED AT               |
| 10         | -       | æ           |         |                 | ties areas used abasic and         |
| 50         | 100     | .5          |         | -1              | 1111 11/11 11 64 12111 115"        |
| 15         | -       | c           |         |                 | tree man event effect              |
| 10         | 7       | nî.         |         | -+ 0            | 1000 1100 0200 0200 0200 0         |
| 20         | -       |             |         | ~ (             | 1111 and a 44 11110 315*           |
| 10         | -       |             |         | ·• (            | 1563 m 64 3232/C 213-              |
| :2         | -       | z           |         | - t             | 1203 11 01 0203 12 11 1            |
| Real and   |         | aut.        | 44 814. | 1-4 34668 14.92 | 1483 I 455                         |

Figure 4 - Weather Forecast

Figure 5 - Rainfall gauge

Figure 6 - Nov 21 record

.

| CONTRACTOR:                    | CLIENT:   | DOCUMENT:            |
|--------------------------------|-----------|----------------------|
| GRS                            | opdenergy | HOR_RPT_WVR111837_02 |
| HIGH HORIZONS PROJECT WVR11183 | REV: A1   |                      |